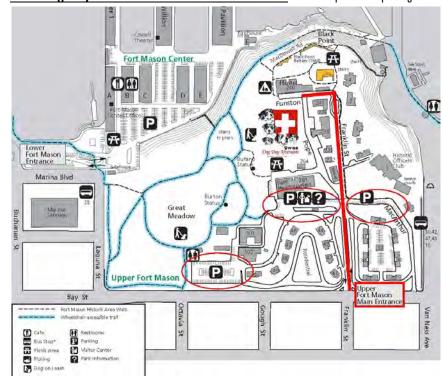

### VIA THE GOLDEN GATE BRIDGE:

After the Toll Plaza, follow the signs to MARINA BLVD/PRESIDIO. After the first tunnel, merge to the right lanes and take the MARINA BLVD. exit in the second tunnel. At the bottom of the exit, turn LEFT onto GIRARD which becomes Marina Blvd. Stay on Marina until it ends in a sharp right turn just past Safeway and becomes LAGUNA (Fort Mason's Great Meadow will be on your left). At the next signal turn LEFT onto BAY ST. After <sup>3</sup>/<sub>10</sub> mile, take the first LEFT into FORT MASON at FRANKLIN STREET. (Follow Site Directions below.)

### VIA HWY. 280 NORTH to SAN FRANCISCO:

Follow 280 NORTH and exit on the left onto US-101 NORTH toward SAN FRANCISCO CIVIC CENTER/BAY BRIDGE. Stay in the right lane to continue on 101 NORTH at the US-101/US-80 split. After the split, take the NINTH STREET/CIVIC CENTER exit, and follow the Via the Bay Bridge directions below.

### VIA THE BAY BRIDGE:

Once over the bridge, follow signs to NINTH STREET/CIVIC CENTER exit. On the exit ramp, stay in the right two lanes, continuing through the signal (a slight left turn) and turn RIGHT at the next signal onto NINTH STREET. Staying in the left two lanes, continue on NINTH for  $\frac{1}{2}$  mile until the lanes merge left onto HAYES STREET. Go 3 blocks on Hayes and turn RIGHT onto FRANKLIN STREET. Franklin will take you directly to FORT MASON.

### **SITE DIRECTIONS:**

Follow FRANKLIN into Fort Mason, past the first stop sign & to the right of the middle divider. Turn LEFT onto FUNSTON. Funston ends at the site, which is the shady lawn area in front of the AYHA YOUTH HOSTEL. **Unloading Only in front of the Hostel - NO PARKING!** See the map below for parking areas.