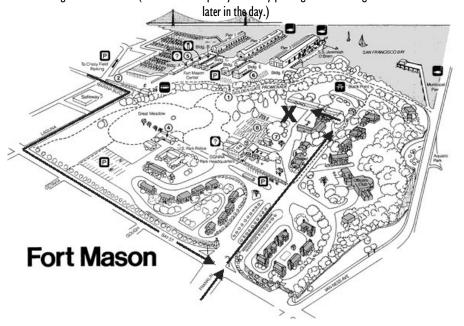

#### VIA HWY. 280 NORTH to SAN FRANCISCO (NEW DIRECTIONS FOR CONSTRUCTION DETOURS!):

Follow signs to GOLDEN GATE BRIDGE (via 19th Avenue and Park Presidio). After passing through the MacArthur Tunnel, follow the detour signs to the VIEW AREA PRESIDIO/GOLDEN GATE NRA exit (last San Francisco exit before the Golden Gate Bridge). Follow right-hand turn detours to merge back onto 101 and follow the signs to MARINA BLVD. (Follow Golden Gate Bridge directions below from Marina Blvd.).

#### VIA THE GOLDEN GATE BRIDGE:

After passing thru the Toll Plaza (\$6), merge to the left and follow the signs to MARINA BLVD. Stay on Marina Blvd. until it ends in a sharp right turn just past Safeway (on your right). The street becomes LAGUNA and Fort Mason's Great Meadow will be on your left. At the next signal turn LEFT onto BAY ST. After  $^3/_{10}$  mile, take the first LEFT into FORT MASON at FRANKLIN STREET. (Follow Site Directions below.)

#### VIA THE BAY BRIDGE:

Once over the bridge, follow signs to NINTH STREET/CIVIC CENTER exit (lanes have changed, so be sure to read the signs!) On the exit ramp, stay in the right two lanes, continuing through the signal at the end of the ramp (a slight left turn) and turn RIGHT at the next signal onto NINTH STREET. Staying in the left two lanes, continue on NINTH for ½ mile until the lanes merge left onto HAYES STREET. Go 3 blocks on Hayes and turn RIGHT onto FRANKLIN STREET. Franklin will take you directly into FORT MASON (see below).

#### **SITE DIRECTIONS:**

Follow FRANKLIN into Fort Mason, past the first stop sign, to the right of the middle divider, then turn LEFT onto FUNSTON. Funston ends at the site, which is the shady lawn area in front of the AYHA YOUTH HOSTEL. <a href="Unloading Only is allowed in front of the Hostel">Unloading Only is allowed in front of the Hostel</a> - NO PARKING! There is parking on Pope and MacArthur and throughout Fort Mason. (There should be plenty of nearby parking in the morning & a little farther out